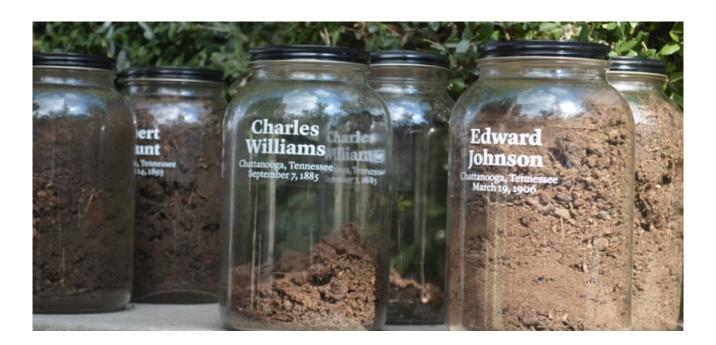

## Prince George's County Lynching Memorial Project

The *Prince George's County Lynching Memorial Project* **educates** the public on the truths of our nation's continuing legacy of slavery, **memorializes** victims of racial terror lynchings in our county, and **advances** the cause of racial justice and reconciliation through mutual support and collaboration.